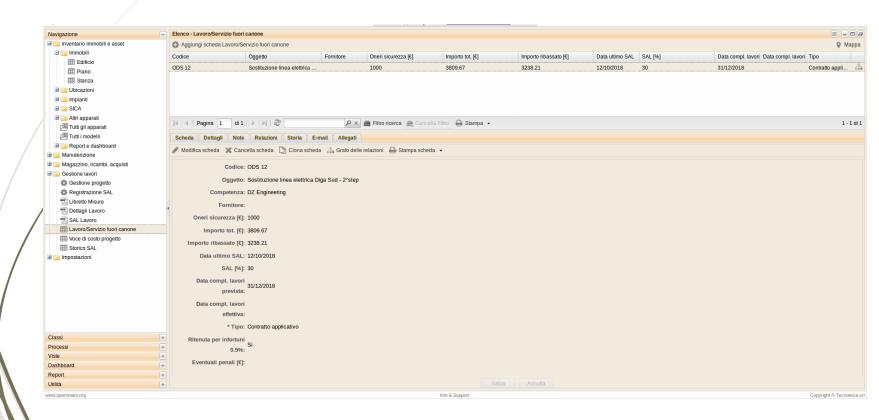

# Screen for entering new job

# Screen with loaded articles of the economic project document

# Screen showing progress of project economic activity

Totale DZ-E Impianti Illuminazione

|         | Descrizione voce                                                                                                                                                                                                                                                                                      | Subappaltatore | Quantità                     | Quantità<br>effettuata | SAL  |
|---------|-------------------------------------------------------------------------------------------------------------------------------------------------------------------------------------------------------------------------------------------------------------------------------------------------------|----------------|------------------------------|------------------------|------|
| M01023b | Operatore informatico: prezzo comprensivo di spese generali ed utili d'impresa pari al 28 70%                                                                                                                                                                                                         |                | 1,00                         | 1.0                    | 100% |
| 093163b | Fornitura di Lettore di prossimità per tessere passive segnalazione sonora e visiva di accesso negato o consentito uscite a relè NO o NC trasmissione dati in formato Wiegand d sione 125 kHz alimentazione 5-14 V c.c.: in contenitore plastico grado di protezione IP 55 per installazione a parete |                | 1,00                         | 1.0                    | 100% |
| 093015b | Fornitura di Elettroserratura bivalente destra-sinistra tensione<br>nominale 12 V: per cancelli dotata di apertura con chiave da ambo i<br>lati                                                                                                                                                       |                | 1,00                         | 1.0                    | 100% |
| M01023b | Operatore informatico: prezzo comprensivo di spese generali ed utili d'impresa pari al 28 70%                                                                                                                                                                                                         |                | 1,00                         | 0.0                    | 0%   |
| M01023b | Operatore informatico: prezzo comprensivo di spese generali ed utili d'impresa pari al 28 70%                                                                                                                                                                                                         |                | 1,00                         | 0.0                    | 0%   |
| N04140b | Piattaforma aerea a compasso: altezza 10 m: a freddo con operatore                                                                                                                                                                                                                                    |                | 1,00                         | 0.0                    | 0%   |
| M01023b | Operatore informatico: prezzo comprensivo di spese generali ed utili d'impresa pari al 28 70%                                                                                                                                                                                                         |                | 1,00                         | 1.0                    | 100% |
| 093015b | Fornitura di Elettroserratura bivalente destra-sinistra tensione<br>nominale 12 V: per cancelli dotata di apertura con chiave da ambo i<br>lati                                                                                                                                                       |                | 1,00                         | 1.0                    | 100% |
| M01024b | Installatore 5ª categoria Prezzo comprensivo di spese generali ed utili d'impresa pari al 28 70%                                                                                                                                                                                                      |                | 1,00                         | 1.0                    | 100% |
|         |                                                                                                                                                                                                                                                                                                       | Tot            | Totale VEM Controllo Accessi |                        | 67%  |

| SAL globale  | 30%        |
|--------------|------------|
| Data del SAL | 12/10/2018 |