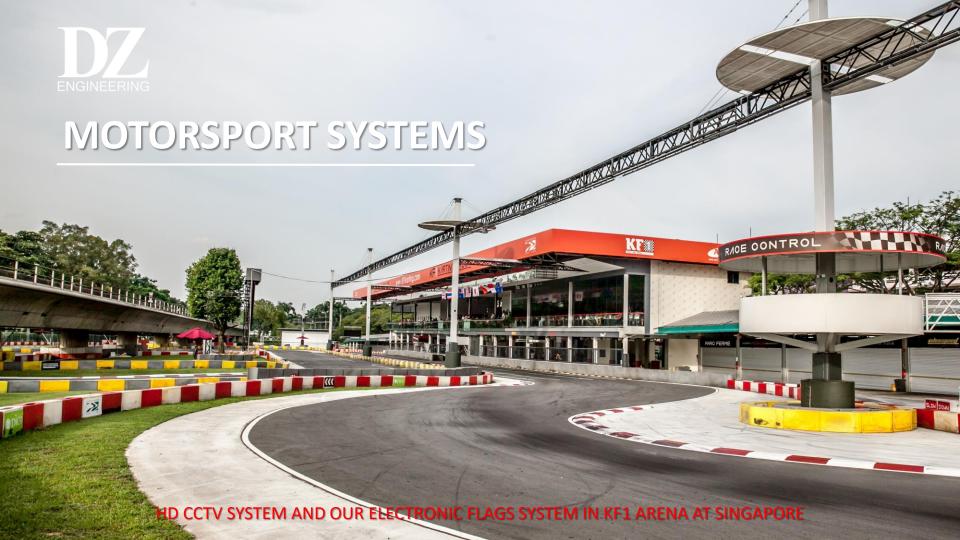

### **ELECTRONIC FLAG**

SUPPORT FOR MARSHALS

TOTAL CONTROL
FROM RACE CONTROL

**HIGH VISIBILITY** 

HAND CONTROL (PAD)@ MARSHAL POSTS

UNDER FIA APPROVAL