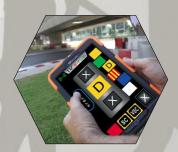

### **ELECTRONIC FLAG**

SUPPORT FOR MARSHALS

TOTAL CONTROL
FROM RACE CONTROL

**HIGH VISIBILITY** 

HAND CONTROL (PAD)@ MARSHAL POSTS

UNDER FIA APPROVAL