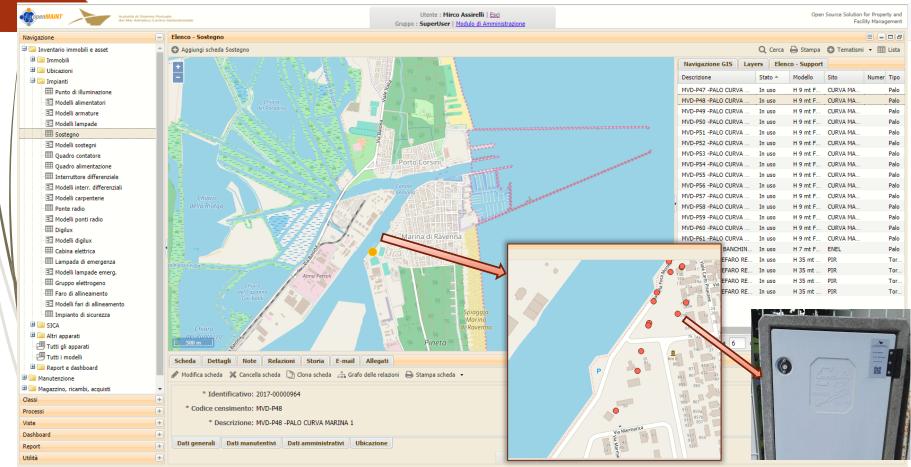

## Census of all assets (both IT & non IT)

# Relationship between assets

### Screen with GIS map with asset location

Economic and accounting management of all the processes