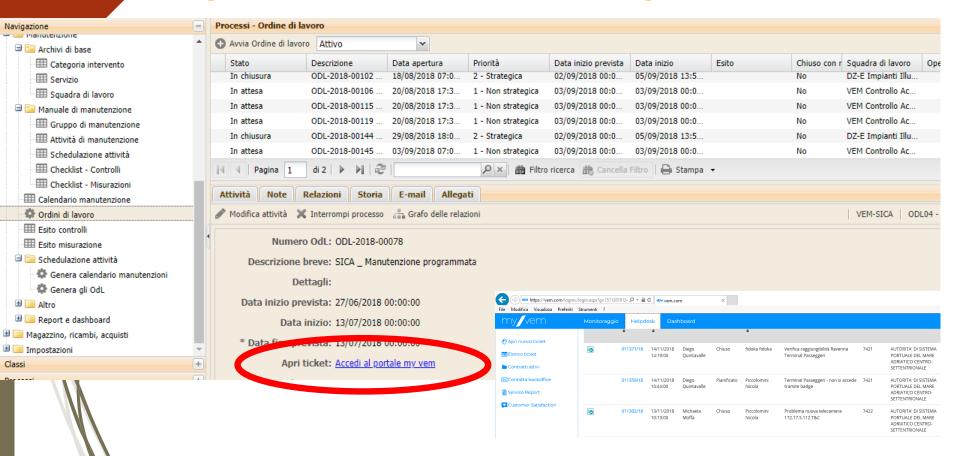

### Harbor Authority of the Central and Northern Adriatic Sea, let's call it: Port Authority

Scheduled maintenance and incident management

Preventive and break down maintenance

## Census of all assets (both IT & non IT)

# Relationship between assets

## Activity schedule & tracking

# Pre-filled checklists for ordinary maintenance

| Elenco - Checklist - Controlli               |                                                                                                                                     |
|----------------------------------------------|-------------------------------------------------------------------------------------------------------------------------------------|
| Aggiungi scheda Checklist - Controlli        |                                                                                                                                     |
| Attività principale 📤                        | Descrizione                                                                                                                         |
| CABINE ELETTRICHE - Manutenzione programmata | altre manutenzioni previste nei manuali d'uso degli apparati che compongono la cabina                                               |
| CABINE ELETTRICHE - Manutenzione programmata | controllo Buchholz                                                                                                                  |
| CABINE ELETTRICHE - Manutenzione programmata | controllo bulloneria varia                                                                                                          |
| CABINE ELETTRICHE - Manutenzione programmata | controllo della funzionalità degli impianti di illuminazione interna agli scomparti                                                 |
| CABINE ELETTRICHE - Manutenzione programmata | controllo del sistema di raffrescamento della cabina                                                                                |
| CABINE ELETTRICHE - Manutenzione programmata | controllo funzionalità degli strumenti di misura                                                                                    |
| CABINE ELETTRICHE - Manutenzione programmata | controllo livello olio interruttore a volume d'olio                                                                                 |
| CABINE ELETTRICHE - Manutenzione programmata | controllo livello olio trasformatore                                                                                                |
| CABINE ELETTRICHE - Manutenzione programmata | prova del pulsante emergenza vigili del fuoco                                                                                       |
| CABINE ELETTRICHE - Manutenzione programmata | pulizia vano                                                                                                                        |
| CABINE ELETTRICHE - Manutenzione programmata | rilievo delle temperature sui trasformatori ad olio                                                                                 |
| CABINE ELETTRICHE - Manutenzione programmata | serraggio morsetti                                                                                                                  |
| CABINE ELETTRICHE - Manutenzione programmata | verifica allarmi remoti                                                                                                             |
| CABINE ELETTRICHE - Manutenzione programmata | verifica apparati di sicurezza                                                                                                      |
| CABINE ELETTRICHE - Manutenzione programmata | verifica di buon funzionamento meccanico ed elettrico negli interruttori a gas, attenersi alle istruzioni riportate sui libretti de |
| CABINE ELETTRICHE - Manutenzione programmata | verifica gruppo o fonte di energia per i comandi degli organi di sezionamento e segnalazioni                                        |
| CABINE ELETTRICHE - Manutenzione programmata | verifica illuminazione di sicurezza                                                                                                 |
| CABINE ELETTRICHE - Manutenzione programmata | verifica integrità dei muri, intonaci,infiltrazioni acqua                                                                           |
| CABINE ELETTRICHE - Manutenzione programmata | verifica interblocchi meccanici nei sezionatori di media tensione                                                                   |
| CABINE ELETTRICHE - Manutenzione programmata | verifica interruttori a volume d'olio pulizia e lubrificazione agli equipaggi meccanici                                             |

### Assets grouping on a «per service/site» basis

### Integration with external ticketing system