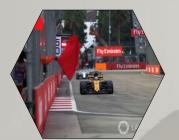

### **ELECTRONIC FLAG**

SUPPORT FOR MARSHALS

TOTAL CONTROL
FROM RACE CONTROL

**HIGH VISIBILITY** 

HAND CONTROL (PAD)@ MARSHAL POSTS

UNDER FIA APPROVAL