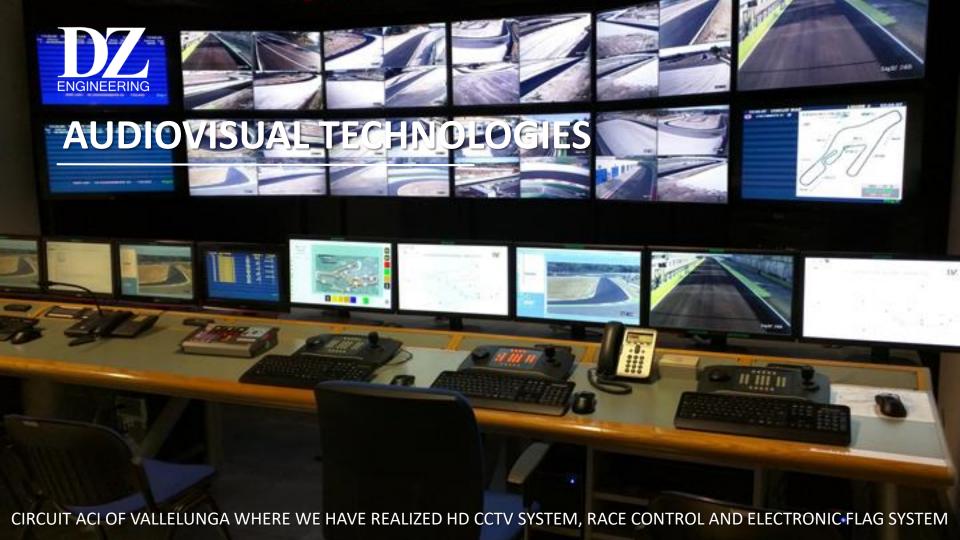

### **ELECTRONIC FLAG**

SUPPORT FOR MARSHALS

TOTAL CONTROL
FROM RACE CONTROL

**HIGH VISIBILITY** 

HAND CONTROL (PAD)@ MARSHAL POSTS

UNDER FIA APPROVAL