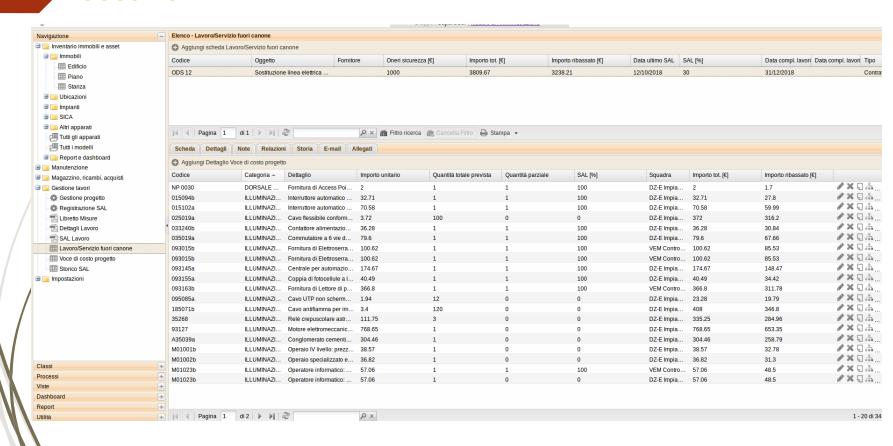

# Screen showing progress of project economic activity

Totale DZ-E Impianti Illuminazione

|         | Descrizione voce                                                                                                                                                                                                                                                                                      | Subappaltatore | Quantità                     | Quantità<br>effettuata | SAL  |
|---------|-------------------------------------------------------------------------------------------------------------------------------------------------------------------------------------------------------------------------------------------------------------------------------------------------------|----------------|------------------------------|------------------------|------|
| M01023b | Operatore informatico: prezzo comprensivo di spese generali ed utili d'impresa pari al 28 70%                                                                                                                                                                                                         |                | 1,00                         | 1.0                    | 100% |
| 093163b | Fornitura di Lettore di prossimità per tessere passive segnalazione sonora e visiva di accesso negato o consentito uscite a relè NO o NC trasmissione dati in formato Wiegand d sione 125 kHz alimentazione 5-14 V c.c.: in contenitore plastico grado di protezione IP 55 per installazione a parete |                | 1,00                         | 1.0                    | 100% |
| 093015b | Fornitura di Elettroserratura bivalente destra-sinistra tensione<br>nominale 12 V: per cancelli dotata di apertura con chiave da ambo i<br>lati                                                                                                                                                       |                | 1,00                         | 1.0                    | 100% |
| M01023b | Operatore informatico: prezzo comprensivo di spese generali ed utili d'impresa pari al 28 70%                                                                                                                                                                                                         |                | 1,00                         | 0.0                    | 0%   |
| M01023b | Operatore informatico: prezzo comprensivo di spese generali ed utili d'impresa pari al 28 70%                                                                                                                                                                                                         |                | 1,00                         | 0.0                    | 0%   |
| N04140b | Piattaforma aerea a compasso: altezza 10 m: a freddo con operatore                                                                                                                                                                                                                                    |                | 1,00                         | 0.0                    | 0%   |
| M01023b | Operatore informatico: prezzo comprensivo di spese generali ed utili d'impresa pari al 28 70%                                                                                                                                                                                                         |                | 1,00                         | 1.0                    | 100% |
| 093015b | Fornitura di Elettroserratura bivalente destra-sinistra tensione<br>nominale 12 V: per cancelli dotata di apertura con chiave da ambo i<br>lati                                                                                                                                                       |                | 1,00                         | 1.0                    | 100% |
| M01024b | Installatore 5ª categoria Prezzo comprensivo di spese generali ed utili d'impresa pari al 28 70%                                                                                                                                                                                                      |                | 1,00                         | 1.0                    | 100% |
|         |                                                                                                                                                                                                                                                                                                       | Tot            | Totale VEM Controllo Accessi |                        | 67%  |

| SAL globale  | 30%        |
|--------------|------------|
| Data del SAL | 12/10/2018 |