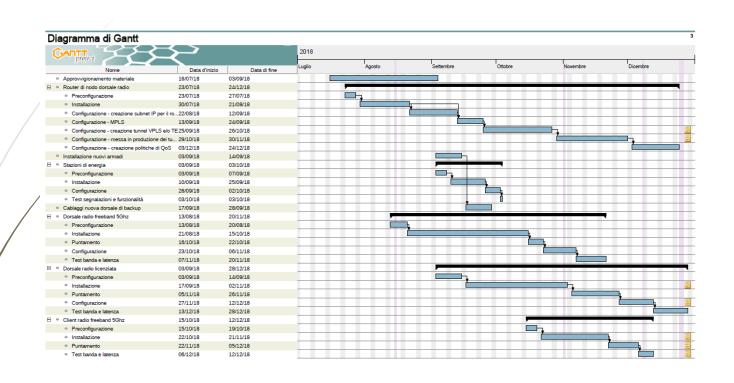

|                | 1,00                         | 1.0                    | 100% |
|         |                                                                                                                                                                                                                                                                                                       | Tot            | Totale VEM Controllo Accessi |                        | 67%  |

| SAL globale  | 30%        |
|--------------|------------|
| Data del SAL | 12/10/2018 |

## Project Gantt for new functions under study



# Epilogue







# **Thank You!**

MIRCO ASSIRELLI

IT & Tender Manager

GIOVANNI TOSCANI

NOC-SOC Manager