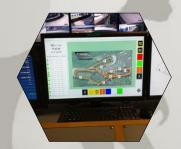

#### LIGHTING MANAGEMENT SYSTEM DIGILUX VM 3000°

CHOICE OF SEVERAL LIGHTING MODES

CUTOMIZABLE ON REQUEST

REMOTE SW
UNDER DEVELOPMENT