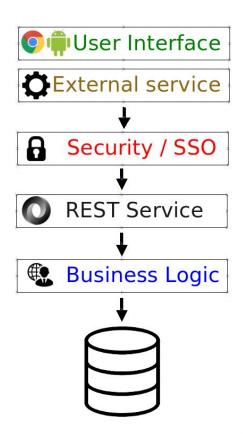

#### **NEW ARCHITECTURE**

- multi tier REST architecture;
- central cache management cluster ready;
- improved security;
- request tracking great auditing capabilities, debug and on-line usage analytics;