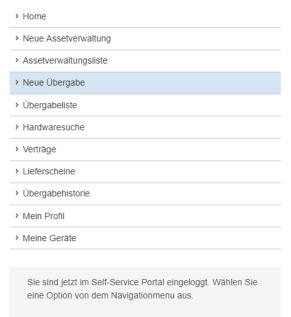

#### Navigation

| > Home                                                       |
|--------------------------------------------------------------|
| > Neue Assetverwaltung                                       |
| > Assetverwaltungsliste                                      |
| > Neue Übergabe                                              |
| > Übergabeliste                                              |
| > Hardwaresuche                                              |
| > Verträge                                                   |
| > Lieferscheine                                              |
| > Übergabehistorie                                           |
| > Mein Profil                                                |
| > Meine Geräte                                               |
|                                                              |
| Sie sind jetzt im Self-Service Portal eingeloggt. Wählen Sie |