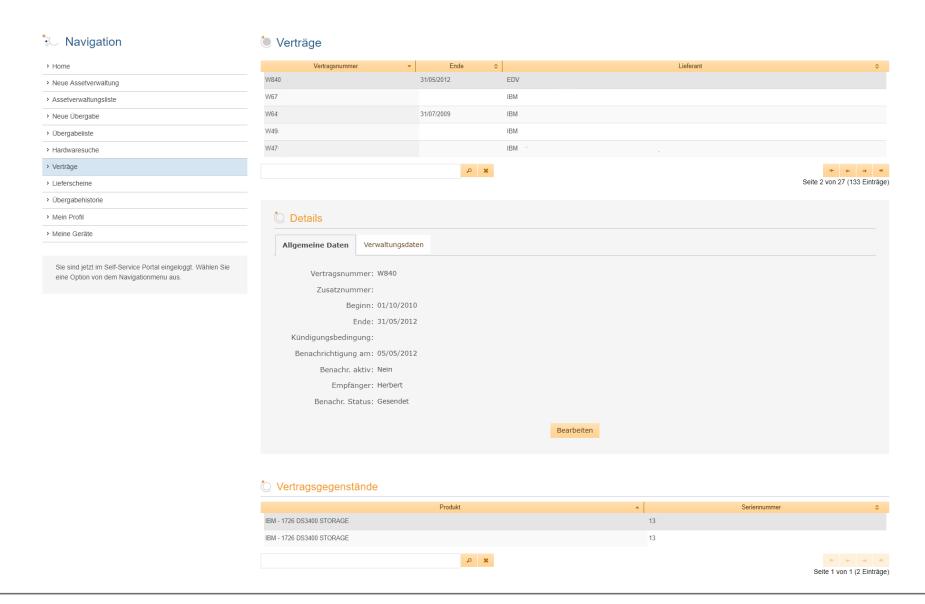

|          |          |          |
| 18-3804         |   | Mobile | DELL E5580 |         | Zentrale Systeme                             | Hermann        |          |          |          |
| 18-3804         |   | Mobile | DELL E5580 |         | Zentrale Systeme                             | Hermann        |          |          |          |
| 18-3804         |   | Mobile | DELL E5580 |         | Zentrale Systeme                             | Hermann        |          |          |          |
|                 |   |        | ٩          | ×       |                                              | Seite 6 von 7  | <b>←</b> | → Finträ | •l<br>•l |

Sie sind angemeldet als Yasmin Khairina.

eine Option von dem Navigationmenu aus.

www.cmdbuild.org - Copyright © Tecnoteca srl



Powered By Liferay









## The use of CMDBuild READY2USE in the University of Innsbruck

The University of Innsbruck was founded in 1669 and is one of Austria's oldest universities. Today, with over 28.000 students and 4.500 staff, it is western Austria's largest institution of higher education and research. For further information visit: www.uibk.ac.at.