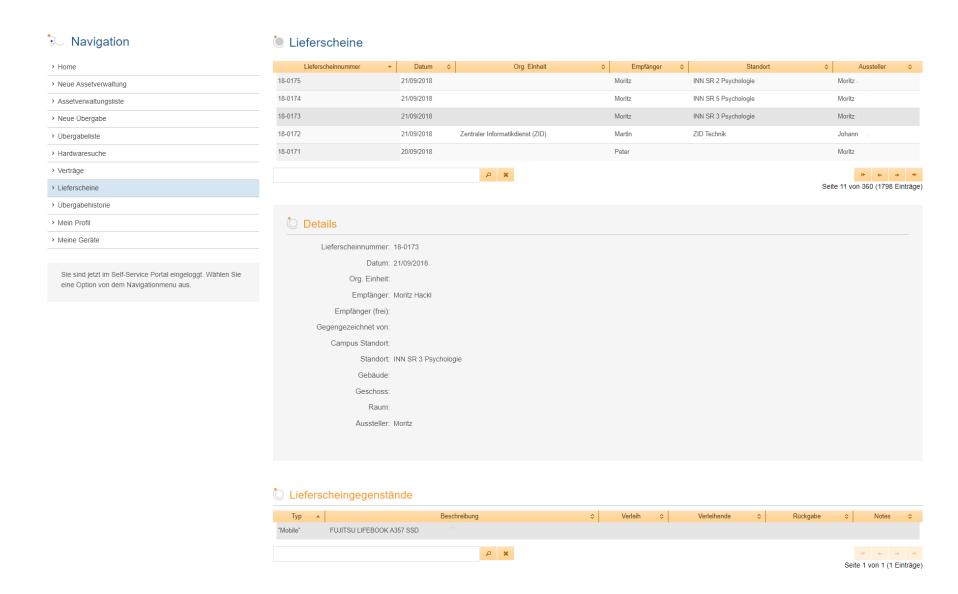

#### Übergabehistorie

| Lieferscheinnr. | - | Typ ≎  | Beschreit  | bung \$ | Org. Einheit                                 | \$<br>Empfänge | r        | \$       |          |
|-----------------|---|--------|------------|---------|----------------------------------------------|----------------|----------|----------|----------|
| 18-3805         |   | Mobile | DELL E5580 |         | Informations- und Kommunikationstechnologien | Rene           |          |          |          |
| 18-3805         |   | Mobile | DELL E5580 |         | Informations- und Kommunikationstechnologien | Rene           |          |          |          |
| 18-3804         |   | Mobile | DELL E5580 |         | Zentrale Systeme                             | Hermann        |          |          |          |
| 18-3804         |   | Mobile | DELL E5580 |         | Zentrale Systeme                             | Hermann        |          |          |          |
| 18-3804         |   | Mobile | DELL E5580 |         | Zentrale Systeme                             | Hermann        |          |          |          |
|                 |   |        | ٩          | ×       |                                              | Seite 6 von 7  | <b>←</b> | → Finträ | •l<br>•l |